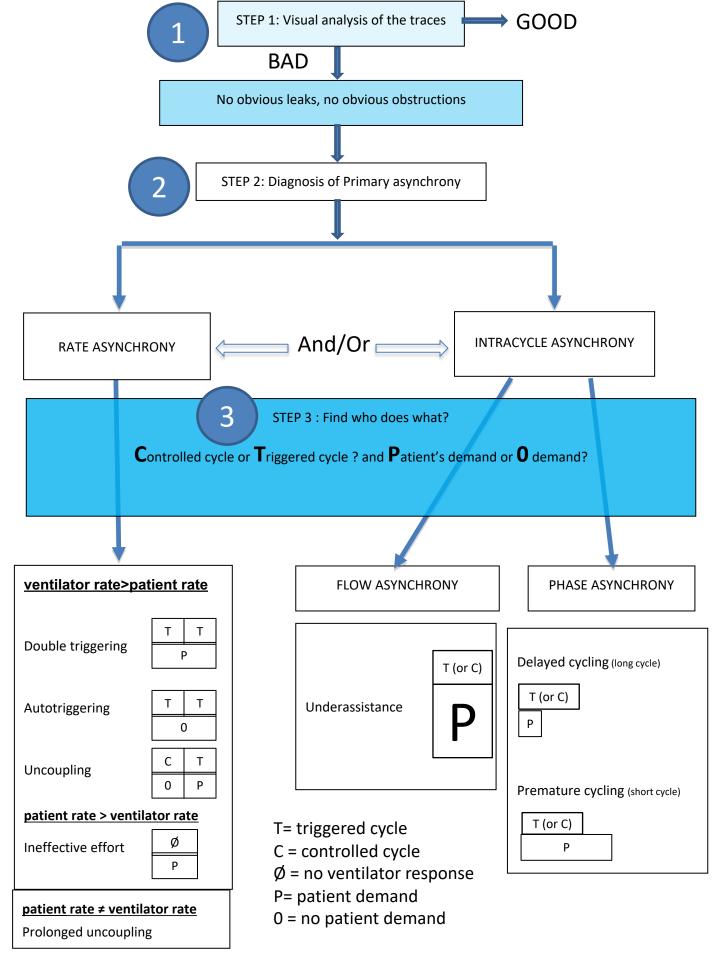

|                                               |
| PRESSURE      | CONSTANT                         | $\rightarrow$                 | CONSTANT                                  | (                                             |
| Mode pression | Ieaks<br>sauf si fuites massives |                               |                                           |                                               |
| <b>VOLUME</b> | ←                                | CONSTANT                      | $\rightarrow$                             | CONSTANT                                      |
| Mode volume   |                                  |                               | -                                         |                                               |